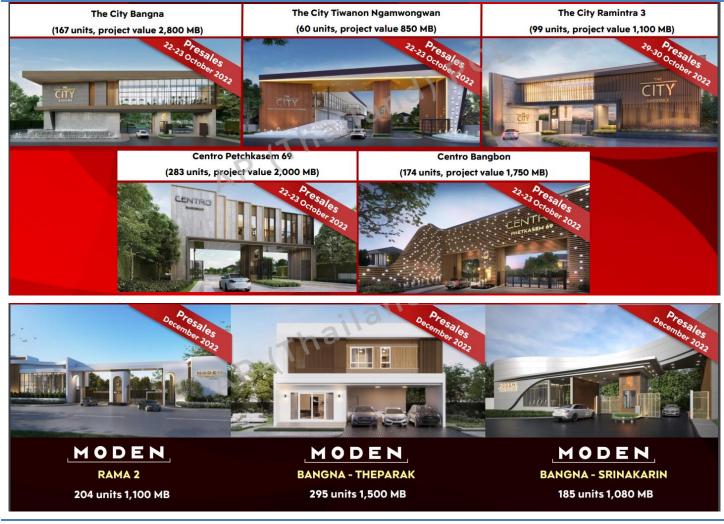

- Maintain BUY and THB13.50 TP, 22% upside and >5% yield. We believe FY22 will be another glory year for AP (Thailand) to celebrate new high records in low-rise project presales and full-year earnings. Although we expect its FY23 performance to dip YoY, this should not cause any harm, as the stock's valuation appears undemanding at only 7x FY23 P/E.
- Another low-rise presales surge. FY22 presales target of THB50bn (+43% YoY) is likely to be more than achievable as 11M22 actual presales was an impressive THB49.5bn (a solid THB38.8bn from low-rise projects alone). 11M22's numbers implied the strong presales momentum continued in Oct-Nov 2022, with presales totalling THB12bn during this period (82% and 18% from low-rise project and condominium (condo) segments), ie better than our previous expectation of presales possibly softening at end 2022. AP's more aggressive 4Q22 new project launches may be the key factor to boost presales in the meantime. The THB2.8bn project value City Bangna commanded an 80% take-up rate after its late October launch and was the low-rise project segment's highlight given its solid presale numbers. For condos, Aspire Onnut Station was the only project launched in 4Q22, commanding a mere 30% in presales since its launch. Note: This take-up rate is in line with the industry average.
- Weaker 4Q22 net profit prospects enough for FY22 new high record. In spite of another surge in 4Q22 presales, we do not think net profit prospects will react in the same manner as presales trends. We expect AP to hit its FY22 core revenue target of THB36.5bn (+15% YoY) with 4Q22 as FY22's lowest quarter – in tandem with sales revenue trends. Hence, we revise up FY22 core revenue by 4% to THB37.4bn (+18% YoY) and earnings by 7% to THB5.7bn (+26% YoY). We think AP can sustain GPMs within the 33-34% range throughout the year based on its pricing power amidst construction cost volatilities. As more aggressive new project launches are in place during 4Q22 and SG&A expenses in the final quarter should be more noticeable, we expect 4Q22 net profit to hover around THB1bn, ie FY22's lowest quarter but increasing YoY.
- A FY23 dip. After FY22's high records achievement in both presales and core revenues, we expect AP to retain its high-base earnings in the bestcase scenario within FY23. Although management is likely to set a FY23 core revenue growth of 10-15% YoY, we conservatively expect earnings to stay high, at c.THB5bn (-13% YoY). Our conservative view is based on a few hurdles lying ahead, eg interest rate upturns and termination of loan-to-value or LTV relaxations, among others.
- **Based on our proprietary methodology,** we derive an ESG score of 3.0 out of 4. Our THB13.50 TP is based on a 6% ESG discount and 8.5x FY23F P/E reflecting AP's above-peer success in marking strong presales and quarterly earnings.