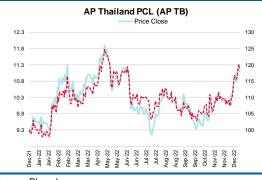

# Share Performance (%)

|                 | YTD         | 1m  | 3m   | 6m   | 12m    |
|-----------------|-------------|-----|------|------|--------|
| Absolute        | 16.2        | 8.8 | 11.0 | 11.0 | 16.2   |
| Relative        | 18.5        | 8.9 | 11.7 | 7.3  | 17.8   |
| 52-wk Price low | /high (THB) |     |      | 9.15 | - 11.9 |

Source: Bloomberg