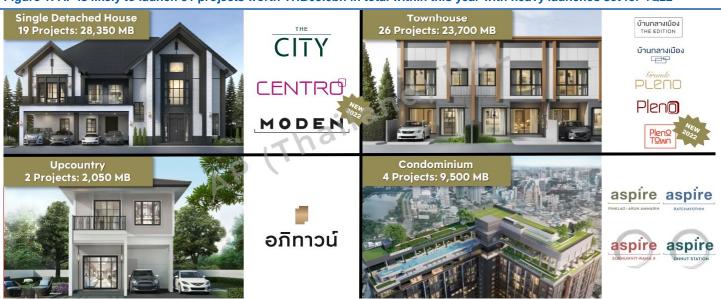

- Maintain BUY and THB13.50 TP, 22% upside and >5% yield. We believe FY22 will be another glory year for AP (Thailand) to celebrate new high records in low-rise project presales and full-year earnings. Although we expect its FY23 performance to dip YoY, this should not cause any harm, as the stock's valuation appears undemanding at only 7x FY23 P/E.
- Another low-rise presales surge. FY22 presales target of THB50bn (+43% YoY) is likely to be more than achievable as 11M22 actual presales was an impressive THB49.5bn (a solid THB38.8bn from low-rise projects alone). 11M22's numbers implied the strong presales momentum continued in Oct-Nov 2022, with presales totalling THB12bn during this period (82% and 18% from low-rise project and condominium (condo) segments), ie better than our previous expectation of presales possibly softening at end 2022. AP's more aggressive 4Q22 new project launches may be the key factor to boost presales in the meantime. The THB2.8bn project value City Bangna commanded an 80% take-up rate after its late October launch and was the low-rise project segment's highlight given its solid presale numbers. For condos, Aspire Onnut Station was the only project launched in 4Q22, commanding a mere 30% in presales since its launch. Note: This take-up rate is in line with the industry average.
- Weaker 4Q22 net profit prospects enough for FY22 new high record. In spite of another surge in 4Q22 presales, we do not think net profit prospects will react in the same manner as presales trends. We expect AP to hit its FY22 core revenue target of THB36.5bn (+15% YoY) with 4Q22 as FY22's lowest quarter – in tandem with sales revenue trends. Hence, we revise up FY22 core revenue by 4% to THB37.4bn (+18% YoY) and earnings by 7% to THB5.7bn (+26% YoY). We think AP can sustain GPMs within the 33-34% range throughout the year based on its pricing power amidst construction cost volatilities. As more aggressive new project launches are in place during 4Q22 and SG&A expenses in the final quarter should be more noticeable, we expect 4Q22 net profit to hover around THB1bn, ie FY22's lowest quarter but increasing YoY.
- A FY23 dip. After FY22's high records achievement in both presales and core revenues, we expect AP to retain its high-base earnings in the bestcase scenario within FY23. Although management is likely to set a FY23 core revenue growth of 10-15% YoY, we conservatively expect earnings to stay high, at c.THB5bn (-13% YoY). Our conservative view is based on a few hurdles lying ahead, eg interest rate upturns and termination of loan-to-value or LTV relaxations, among others.
- **Based on our proprietary methodology,** we derive an ESG score of 3.0 out of 4. Our THB13.50 TP is based on a 6% ESG discount and 8.5x FY23F P/E reflecting AP's above-peer success in marking strong presales and quarterly earnings.