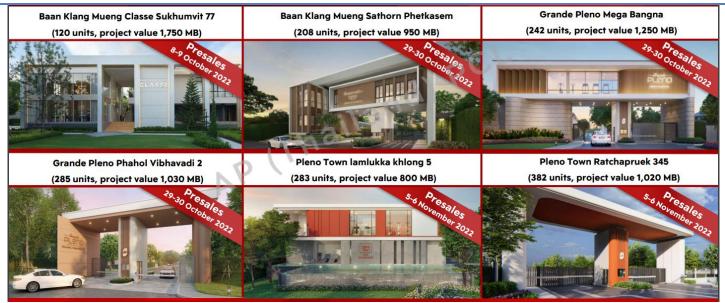

- Maintain BUY and THB13.50 TP, 22% upside and >5% yield. We believe FY22 will be another glory year for AP (Thailand) to celebrate new high records in low-rise project presales and full-year earnings. Although we expect its FY23 performance to dip YoY, this should not cause any harm, as the stock's valuation appears undemanding at only 7x FY23 P/E.
- Another low-rise presales surge. FY22 presales target of THB50bn (+43% YoY) is likely to be more than achievable as 11M22 actual presales was an impressive THB49.5bn (a solid THB38.8bn from low-rise projects alone). 11M22's numbers implied the strong presales momentum continued in Oct-Nov 2022, with presales totalling THB12bn during this period (82% and 18% from low-rise project and condominium (condo) segments), ie better than our previous expectation of presales possibly softening at end 2022. AP's more aggressive 4Q22 new project launches may be the key factor to boost presales in the meantime. The THB2.8bn project value City Bangna commanded an 80% take-up rate after its late October launch and was the low-rise project segment's highlight given its solid presale numbers. For condos, Aspire Onnut Station was the only project launched in 4Q22, commanding a mere 30% in presales since its launch. Note: This take-up rate is in line with the industry average.
- Weaker 4Q22 net profit prospects enough for FY22 new high record. In spite of another surge in 4Q22 presales, we do not think net profit prospects will react in the same manner as presales trends. We expect AP to hit its FY22 core revenue target of THB36.5bn (+15% YoY) with 4Q22 as FY22's lowest quarter – in tandem with sales revenue trends. Hence, we revise up FY22 core revenue by 4% to THB37.4bn (+18% YoY) and earnings by 7% to THB5.7bn (+26% YoY). We think AP can sustain GPMs within the 33-34% range throughout the year based on its pricing power amidst construction cost volatilities. As more aggressive new project launches are in place during 4Q22 and SG&A expenses in the final quarter should be more noticeable, we expect 4Q22 net profit to hover around THB1bn, ie FY22's lowest quarter but increasing YoY.
- A FY23 dip. After FY22's high records achievement in both presales and core revenues, we expect AP to retain its high-base earnings in the bestcase scenario within FY23. Although management is likely to set a FY23 core revenue growth of 10-15% YoY, we conservatively expect earnings to stay high, at c.THB5bn (-13% YoY). Our conservative view is based on a few hurdles lying ahead, eg interest rate upturns and termination of loan-to-value or LTV relaxations, among others.
- **Based on our proprietary methodology,** we derive an ESG score of 3.0 out of 4. Our THB13.50 TP is based on a 6% ESG discount and 8.5x FY23F P/E reflecting AP's above-peer success in marking strong presales and quarterly earnings.