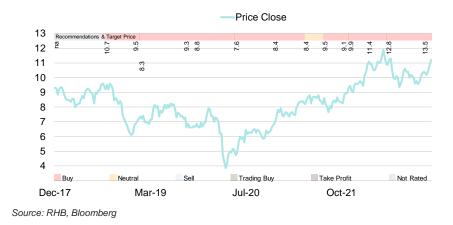

# Buy (Maintained)

| Target Price (Return):       | THB13.50 (21.6%)   |
|------------------------------|--------------------|
| Price (Market Cap):          | THB11.10 (USD999m) |
| ESG score:                   | 3.00 (out of 4)    |
| Avg Daily Turnover (THB/USD) | 152m/4.15m         |
|                              |                    |

- Maintain BUY and THB13.50 TP, 22% upside and >5% yield. We believe FY22 will be another glory year for AP (Thailand) to celebrate new high records in low-rise project presales and full-year earnings. Although we expect its FY23 performance to dip YoY, this should not cause any harm, as the stock's valuation appears undemanding at only 7x FY23 P/E.
- Another low-rise presales surge. FY22 presales target of THB50bn (+43% YoY) is likely to be more than achievable as 11M22 actual presales was an impressive THB49.5bn (a solid THB38.8bn from low-rise projects alone). 11M22's numbers implied the strong presales momentum continued in Oct-Nov 2022, with presales totalling THB12bn during this period (82% and 18% from low-rise project and condominium (condo) segments), ie better than our previous expectation of presales possibly softening at end 2022. AP's more aggressive 4Q22 new project launches may be the key factor to boost presales in the meantime. The THB2.8bn project value City Bangna commanded an 80% take-up rate after its late October launch and was the low-rise project segment's highlight given its solid presale numbers. For condos, Aspire Onnut Station was the only project launched in 4Q22, commanding a mere 30% in presales since its launch. Note: This take-up rate is in line with the industry average.
- Weaker 4Q22 net profit prospects enough for FY22 new high record. In spite of another surge in 4Q22 presales, we do not think net profit prospects will react in the same manner as presales trends. We expect AP to hit its FY22 core revenue target of THB36.5bn (+15% YoY) with 4Q22 as FY22's lowest quarter – in tandem with sales revenue trends. Hence, we revise up FY22 core revenue by 4% to THB37.4bn (+18% YoY) and earnings by 7% to THB5.7bn (+26% YoY). We think AP can sustain GPMs within the 33-34% range throughout the year based on its pricing power amidst construction cost volatilities. As more aggressive new project launches are in place during 4Q22 and SG&A expenses in the final quarter should be more noticeable, we expect 4Q22 net profit to hover around THB1bn, ie FY22's lowest quarter but increasing YoY.
- A FY23 dip. After FY22's high records achievement in both presales and core revenues, we expect AP to retain its high-base earnings in the bestcase scenario within FY23. Although management is likely to set a FY23 core revenue growth of 10-15% YoY, we conservatively expect earnings to stay high, at c.THB5bn (-13% YoY). Our conservative view is based on a few hurdles lying ahead, eg interest rate upturns and termination of loan-to-value or LTV relaxations, among others.
- **Based on our proprietary methodology,** we derive an ESG score of 3.0 out of 4. Our THB13.50 TP is based on a 6% ESG discount and 8.5x FY23F P/E reflecting AP's above-peer success in marking strong presales and quarterly earnings.